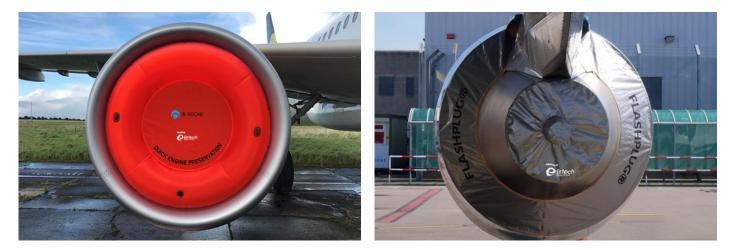

## Eirtech Ground Support Equipment (GSE) Kits

Complete Ground Support Equipment requirements for all aircraft types offering full protection during parking and storage events.

- All required protection for aircraft in short or long-term parking and storage
- Ensuring a smooth return to service event
- Avoiding issues referenced in EASA Safety Information Bulletin (SIB 2020-14)
- All aircraft types and engines supported
- Short lead times and shipped globally
- An Eirtech / JB Roche Offering

| Why Eirtech GSE Kits?                | What is Included?                 | Next Steps:                 |
|--------------------------------------|-----------------------------------|-----------------------------|
| Full protection for all Aircraft and | Kit Contents:                     |                             |
| Engine Types                         | Inflatable Engine Intake Plugs    |                             |
| Easy and fast installation           | Engine Fan Exit and Exhaust Plugs |                             |
|                                      | APU Blanks                        |                             |
| Cost Effective                       | Pitot, Static and TAT Probes      | Contact the Sales Team on:  |
|                                      | and Port Covers                   | eassales@etas.ie            |
| One Eirtech Part Number & PO for     | Wheel Coverings                   | For further details         |
| all GSE requirements                 | Cockpit Sunshades                 | on pricing and availability |
| Manufactured by JB Roche             | Part Numbers:                     |                             |
|                                      | -> ERT-154/A320                   |                             |
|                                      | -> ERT-154/B737                   |                             |
|                                      |                                   |                             |