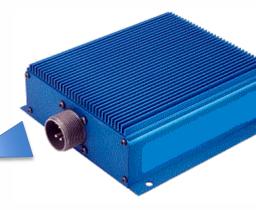

2x 115VAC/60Hz (125W/outlet) or 5V/2.1A USB outlets\*

1 x 28VDC powered DC-AC inverter

A full installation kit comprising harness, bracketry, CBs and wiring looms all with an EASA form 1.

\* Mix of USB / AC outlets possible. No inverter required for USB outlets only. It is possible to have 2 of each per cockpit side should it be required.

# Typical lead times

USB 5VDC - 5 Weeks

Plug 115VAC - 4 Weeks

5 VDC USB (direct) or 115 VAC (from inverter)

28VDC 250W inverter (125W per outlet - Up to 1200W total available)

Outlets installed in rear cockpit side walls or elsewhere on request Fully EASA approved install kit provided (loom, brackets, CBs etc)

### 115 VAC OUTLET DELIVERABLES

2x 115 VAC/60Hz outlets

1 x 28 VDC 250W Inverter (up to 1.2kW)

A full installation kit comprising harness, bracketry, CBs and wiring looms all with an EASA form 1.