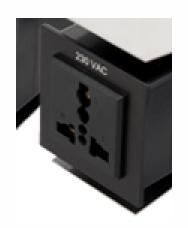

### 115 VAC OUTLET DELIVERABLES

2x 115 VAC/60Hz outlets

1 x 28 VDC 250W Inverter (up to 1.2kW)

A full installation kit comprising harness, bracketry, CBs and wiring looms all with an EASA form 1.

International outlet

+353 (61)433739

eassales@etas.ie

Support anywhere, anytime.

Trusted by the World's Leading Airlines to deliver