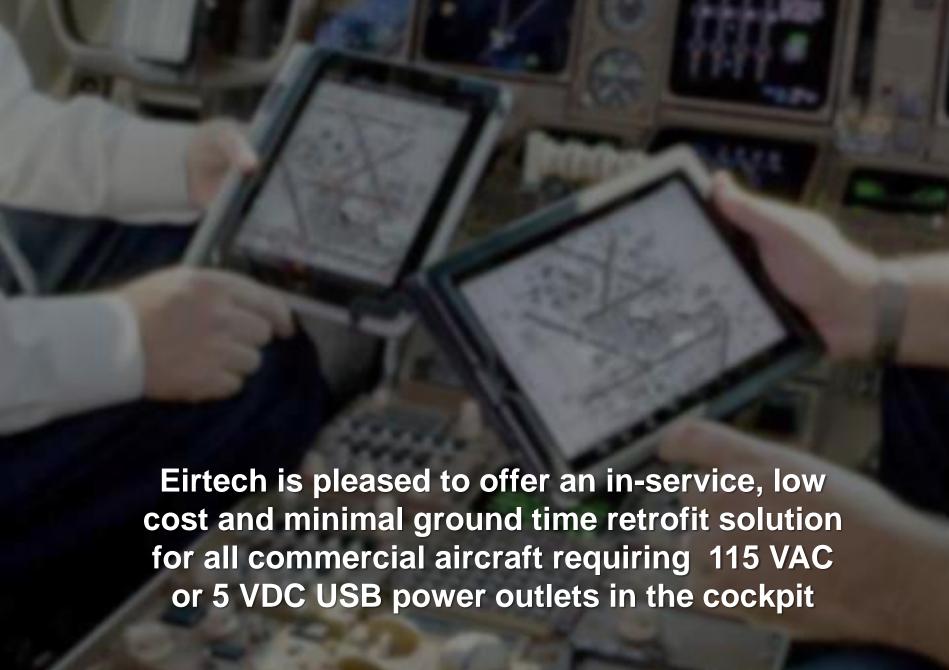

# Eirtech Cockpit Power Retrofit Solutions (USB and AC Power)

© EIRTECH AVIATION SERVICES www.eirtechaviation.ie

An EASA/FAA approved minor modification package to install Eirtech's cockpit AC power supply system, comprising:

2x 115VAC/60Hz (125W/outlet) or 5V/2.1A USB outlets\*

1 x 28VDC powered DC-AC inverter

A full installation kit comprising harness, bracketry, CBs and wiring looms all with an EASA form 1.

\* Mix of USB / AC outlets possible. No inverter required for USB outlets only. It is possible to have 2 of each per cockpit side should it be required.

## EASA/FAA Approved Engineering Data Package:

Installation designed for minimum operational disruption and ease of installation.

No dip in power under load

Higher wattage inverter available (up to 1.2kW)