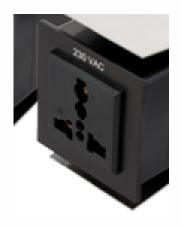

### 115 VAC OUTLET DELIVERABLES

2x 115 VAC/60Hz outlets

1 x 28 VDC 250W Inverter (up to 1.2kW)

A full installation kit comprising harness, bracketry, CBs and wiring looms all with an EASA form 1.

International outlet

+353 (61)433739

eassales@etas.ie

Support anywhere, anytime.

Trusted by the World's Leading Airlines to deliver