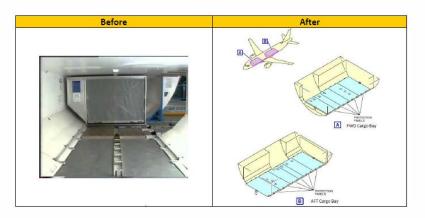

## Install Cover Panels over the existing Cargo Loading System (CLS) on A320 Family Aircraft to allow Bulk Loading of Passenger Baggage and Cargo.

- ✓ Light weight
- ✓ Cost effective
- ✓ Fully reversible
- ✓ Modular options (AFT / FWD)
- ✓ Easily installed and removed with no permanent change to the aircraft or CLS
- ✓ Replacement panels as required

## Install Reinforced Cargo Sidewall, Ceiling and Floor Panels on A320 Family Aircraft

- ✓ Same weight as OEM solution
- ✓ Cost effective
- ✓ OEM Approved Materials
- ✓ Modular options (AFT / FWD)
- ✓ Easily installed
- ✓ Replacement panels available as required
- ✓ Refresh Cargo Bay with new panels